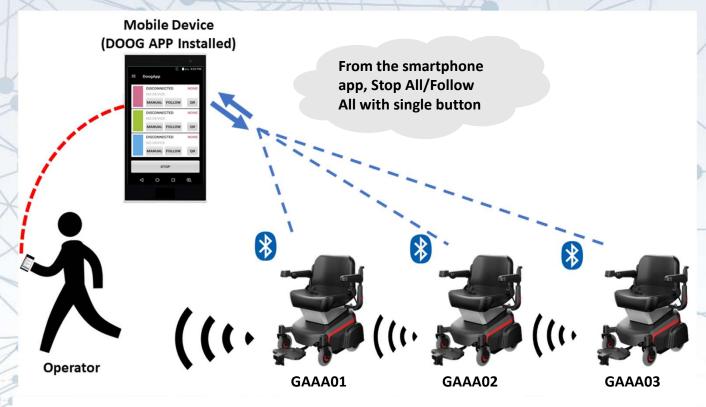

## Basic Function Operator

Automatically follow the operator

## Operator can walk normally even in narrow passageway

140 Paya Lebar Rd #05-07, AZ@Paya Lebar Singapore 409015

Official Website & Video