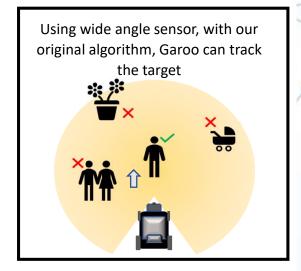

## **FOLLOW ME WHEELCHAIR**





Stop when seat belt released



Stop when you get out



Only Stop button can be operated



Joystick is placed at the back

## Basic Function Operator

Automatically follow the operator

## **How It Works**





| Specification    | Garoo                              |
|------------------|------------------------------------|
| Dimension        | W 580mm x L 825mm                  |
| Seat Height      | 460 ~ 510mm (From ground)          |
| Seat Width       | 460mm                              |
| Weight Capacity  | 100kg                              |
| Total Weight     | 40kg (w/o battery)                 |
| Motor            | 2 x DC24V, 120W, 4000rpm           |
| Battery          | Lead acid battery 12V, 20Ah * 2pcs |
| Sensing Coverage | Radius = 10m                       |
| Running Distance | 10 ~ 15km                          |
| Max. Gradient    | 6 Degree                           |



## Operator can walk normally even in narrow passageway



140 Paya Lebar Rd #05-07, AZ@Paya Leba